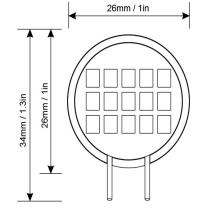

## **Specifications**

| Input Power | Input Voltage | Lumen Output           | Beam Angle          | Frequency | ССТ           |
|-------------|---------------|------------------------|---------------------|-----------|---------------|
| 1.8W        | 12 V          | 220 lm                 | 180°                | 50/60Hz   | 24K, 30K, 60K |
| CRI         | Oper. Temp    | LED Type               | Material            | Base      | Lamp Lifespan |
| >85         | -30°C to 40°C | SMD2835                | Ceramic + PC        | G4        | 25,000 Hrs    |
|             | Energy STAR   | flicker<br><b>FREE</b> | <b>12V</b><br>ac dc | G4        | DIMMABLE      |