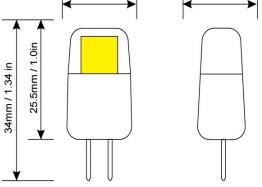

### Application:

Ideal to replace halogen light in most application

Track Light

Landscape Lighting

**Recessed Lights** 

Suitable for enclosed fixtures

| Input Power | Input Voltage         | Lumen Output           | Beam Angle          | Frequency  | CCT           |
|-------------|-----------------------|------------------------|---------------------|------------|---------------|
| 1.7 W       | 12 V                  | 220 lm                 | 360°                | 50/60Hz    | 24K, 30K, 60K |
| CRI         | Oper. Temp            | LED Type               | Material            | Base       | Lamp Lifespan |
| >85         | -30°C to 40°C         | Epistar COB            | Ceramic + PC        | G4         | 25,000 Hrs    |
|             | Energy<br>ENERGY STAR | flicker<br><b>FREE</b> | <b>12V</b><br>ac dc | <br><br>G4 | DIMMABLE      |