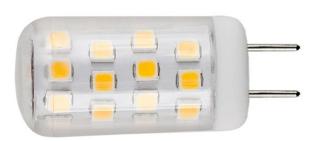

## **LED G4 3W**

## Specifications

| Input Power | Input Voltage | Lumen Output           | Beam Angle          | Frequency | CCT           |
|-------------|---------------|------------------------|---------------------|-----------|---------------|
| 3 W         | 12 V          | 330 lm                 | 360°                | 50/60Hz   | 24K, 30K, 60K |
| CRI         | Oper. Temp    | LED Type               | Material            | Base      | Lamp Lifespan |
| >85         | -30°C to 40°C | SMD2835                | Ceramic + PC        | G4        | 25,000 Hrs    |
|             | Energy STAR   | flicker<br><b>FREE</b> | <b>12V</b><br>AC DC | <br>G4    | DIMMABLE      |