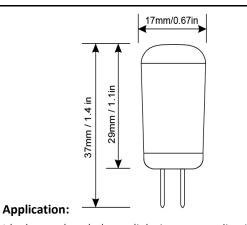

Ideal to replace halogen light in most application Track Light Landscape Lighting Recessed Lights Suitable for enclosed fixtures

## Specifications

| Input Power | Input Voltage | Lumen Output           | Beam Angle          | Frequency | CCT           |
|-------------|---------------|------------------------|---------------------|-----------|---------------|
| 3 W         | 12 V          | 330 lm                 | 360°                | 50/60Hz   | 24K, 30K, 60K |
| CRI         | Oper. Temp    | LED Type               | Material            | Base      | Lamp Lifespan |
| >85         | -30°C to 40°C | SMD2835                | Ceramic + PC        | G4        | 25,000 Hrs    |
|             | Energy STAR   | flicker<br><b>FREE</b> | <b>12V</b><br>AC DC | <br>G4    | DIMMABLE      |