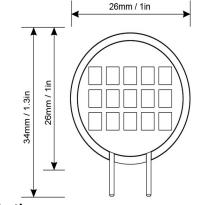

#### **Specifications**

| Input Power | Input Voltage | Lumen Output           | Beam Angle   | Frequency | ССТ           |
|-------------|---------------|------------------------|--------------|-----------|---------------|
| 1.6 W       | 120 V         | 200 lm                 | 180°         | 50/60Hz   | 24K, 30K, 60K |
| CRI         | Oper. Temp    | LED Type               | Material     | Base      | Lamp Lifespan |
| >85         | -30°C to 40°C | SMD2835                | Ceramic + PC | G8        | 25,000 Hrs    |
|             | Energy STAR   | flicker<br><b>FREE</b> | 120V<br>AC   | <b>G8</b> | DIMMABLE      |