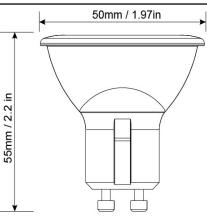

#### **Specifications**

| Input Power | Input Voltage | Lumen Output           | Beam Angle    | Frequency | ССТ           |
|-------------|---------------|------------------------|---------------|-----------|---------------|
| 6 W         | 120 V         | 550 lm                 | 20°- 40°      | 50/60Hz   | 24K, 30K, 60K |
| CRI         | Oper. Temp    | LED Type               | Material      | Base      | Lamp Lifespan |
| >85         | -30°C to 40°C | SMD2835                | Aluminum + PC | GU10      | 25,000 Hrs    |
|             | Energy STAR   | flicker<br><b>FREE</b> | 120V<br>AC    | GU10      | DIMMABLE      |