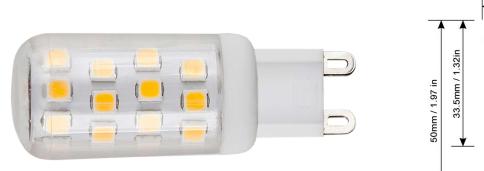

17mm/0.67in

Application:

Ideal to replace halogen light in most application Track Light Landscape Lighting Recessed Lights Suitable for enclosed fixtures