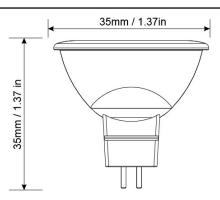

#### **Specifications**

| Input Power | Input Voltage | Lumen Output           | Beam Angle          | Frequency | CCT           |
|-------------|---------------|------------------------|---------------------|-----------|---------------|
| 2 W         | 12 V          | 230 lm                 | 20°- 40°            | 50/60Hz   | 24K, 30K, 60K |
| CRI         | Oper. Temp    | LED Type               | Material            | Base      | Lamp Lifespan |
| >85         | -30°C to 40°C | SMD2835                | Aluminum + PC       | MR11      | 25,000 Hrs    |
|             | Energy STAR   | flicker<br><b>FREE</b> | <b>12V</b><br>ac dc | MR11      | DIMMABLE      |