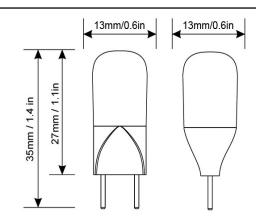

## **Specifications**

| Input Power | Input Voltage | Lumen Output           | Beam Angle   | Frequency | ССТ           |
|-------------|---------------|------------------------|--------------|-----------|---------------|
| 2 W         | 120 V         | 220 lm                 | 360°         | 50/60Hz   | 24K, 30K, 60K |
| CRI         | Oper. Temp    | LED Type               | Material     | Base      | Lamp Lifespan |
| >85         | -30°C to 40°C | SMD2835                | Ceramic + PC | G8        | 25,000 Hrs    |
|             | Energy STAR   | flicker<br><b>FREE</b> | 120V<br>AC   | <b>G8</b> | DIMMABLE      |