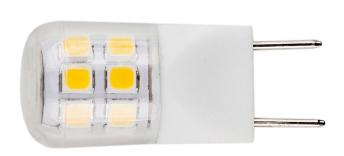

## **LED G8 2W**

## **Specifications**

| Input Power | Input Voltage | Lumen Output           | Beam Angle   | Frequency | ССТ           |
|-------------|---------------|------------------------|--------------|-----------|---------------|
| 2 W         | 120 V         | 220 lm                 | 360°         | 50/60Hz   | 24K, 30K, 60K |
| CRI         | Oper. Temp    | LED Type               | Material     | Base      | Lamp Lifespan |
| >85         | -30°C to 40°C | SMD2835                | Ceramic + PC | G8        | 25,000 Hrs    |
|             | Energy STAR   | flicker<br><b>FREE</b> | 120V<br>AC   | <b>G8</b> | DIMMABLE      |