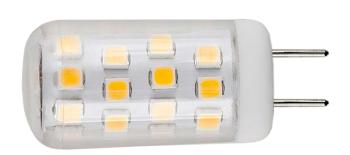

## **LED G8 3W**

## **Specifications**

| Input Power | Input Voltage | Lumen Output | Beam Angle   | Frequency | ССТ           |
|-------------|---------------|--------------|--------------|-----------|---------------|
| 3 W         | 120 V         | 310 lm       | 360°         | 50/60Hz   | 24K, 30K, 60K |
| CRI         | Oper. Temp    | LED Type     | Material     | Base      | Lamp Lifespan |
| >85         | -30°C to 40°C | SMD2835      | Ceramic + PC | G8        | 25,000 Hrs    |