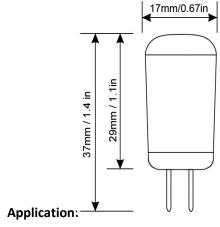

## **Specifications**

| Input Power | Input Voltage | Lumen Output | Beam Angle   | Frequency | ССТ           |
|-------------|---------------|--------------|--------------|-----------|---------------|
| 3 W         | 120 V         | 310 lm       | 360°         | 50/60Hz   | 24K, 30K, 60K |
| CRI         | Oper. Temp    | LED Type     | Material     | Base      | Lamp Lifespan |
| >85         | -30°C to 40°C | SMD2835      | Ceramic + PC | G8        | 25,000 Hrs    |